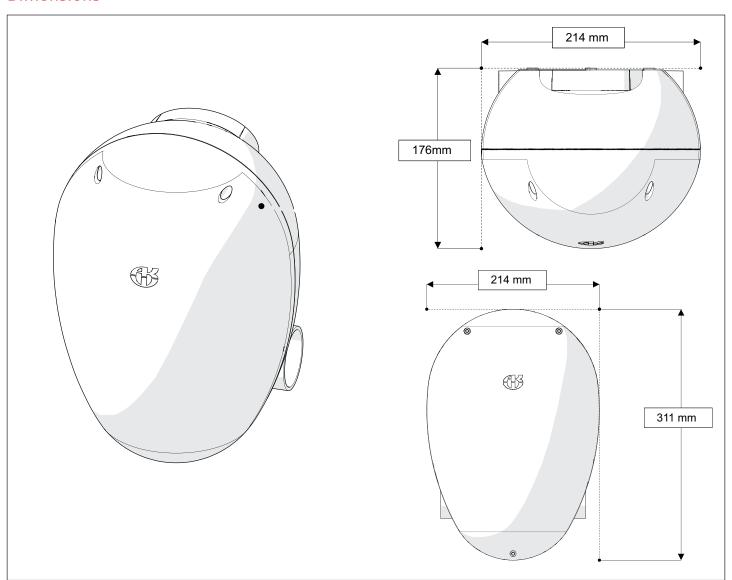

flow meter
- Increased accuracy when matched to shower flow rates
- Pump head can be rotated to allow flow in either direction
- 11lpm Maximum capacity (tested in a 'real world' scenario)
- Rated at IP45 and suitable to be installed in Zone 1 or Zone 2 of a shower room
- Maximum Outlet Head: 1.0m (39in)
- Maximum Inlet Lift: 0.5m (19in)
- MAX COMBINED HEAD + LIFT: 1.5m (59in)
- SUPPLY: 230V AC 50Hz 73W
- T5A fused internally
- DUTY CYCLE: 30 minutes max on 50% duty
- Flow Meter Input: Gems FT110 1000 pulses/litre/min
- For use with compatible electric showers

\* For further terms and conditions regarding the AKW 5 year warranty on AKW electrical products please refer to AKW catalogue

AKW | AKW01511 ISS1 PAGE 1 OF 2 Orderline: 01685 898110

Web: www.wetroomsdirect.net

## **Dimensions**



# **Product codes**

| Part No | Description                                           |
|---------|-------------------------------------------------------|
| 25471   | Digipump M11 with Upward Discharge Waste              |
| 25472   | Digipump M11 with Standard 50mm Diameter Chrome Waste |
| 25473   | Digipump M11 with 90mm Diameter Chrome Waste          |
| 25474   | Digipump M11 with Tuff Form Pumped Waste (PGTF)       |
| 25475   | Digipump M11 with Screedmaster Waste                  |
| 25476   | Digipump M11 with Silentflow+ Waste (PGTF)            |

AKW | AKW01511 ISS1 PAGE 2 0F 2